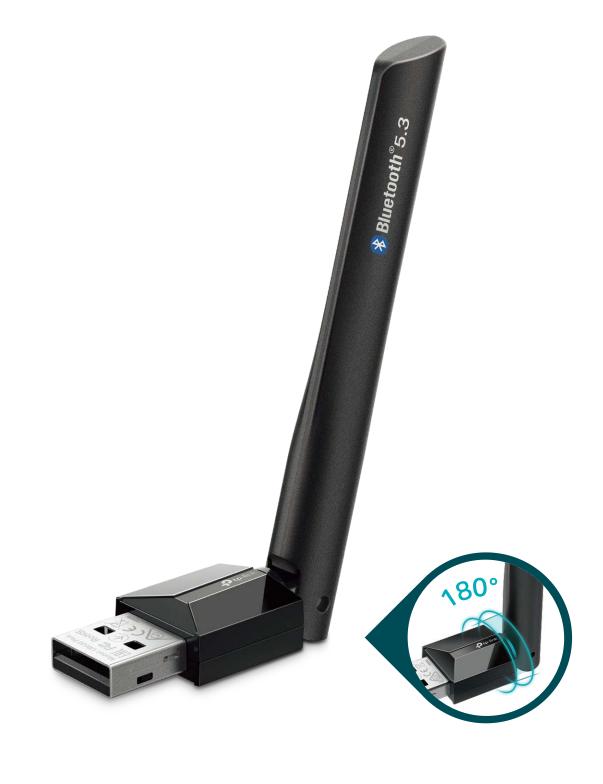

## High-Performance Antenna for a Powerful Bluetooth Signal

Stable Connection, Further Coverage. One powerful signal-boosting
High-performance antenna greatly extends existing Wi-Fi coverage, offering
wireless communication with Bluetooth-enabled devices from farther away.

## Features

· Bluetooth 5.3 - Backward compatible with Bluetooth 5.2/5.0/4.0 devices

· Adjustable, Multi-Directional Antenna – Rotate and adjust the multi-directional antenna to improve user experience and performance in different environments.