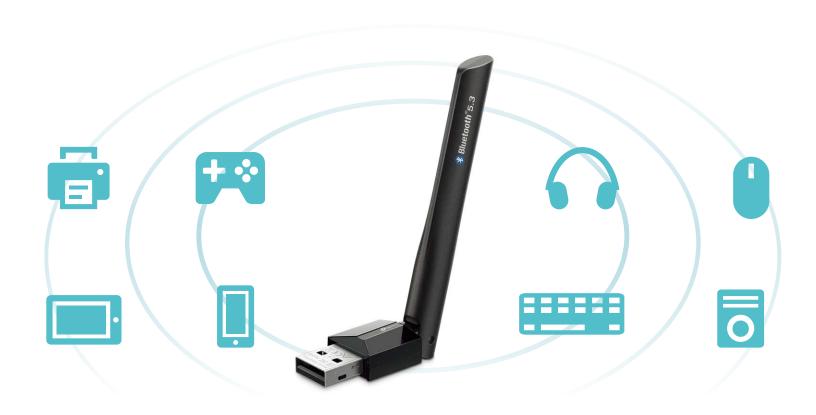

## Connect with Multiple Devices via Bluetooth 5.3

UB500 Plus supports advanced Bluetooth 5.3 and enables wireless connectivity with a wide range of devices such as computers, printers, phones, headsets, speakers, keyboards, controllers, etc.

- Versatile Wireless Connectivity Enable wireless communication with Bluetooth-enabled computers, printers, phones, headsets, speakers, keyboards and more
- · BLE Technology Bluetooth Low Energy technology for energy-saving wireless connectivity
- · Broad Operation Range Enjoy stable connection via your Bluetooth headset with a long transmission distance in open space