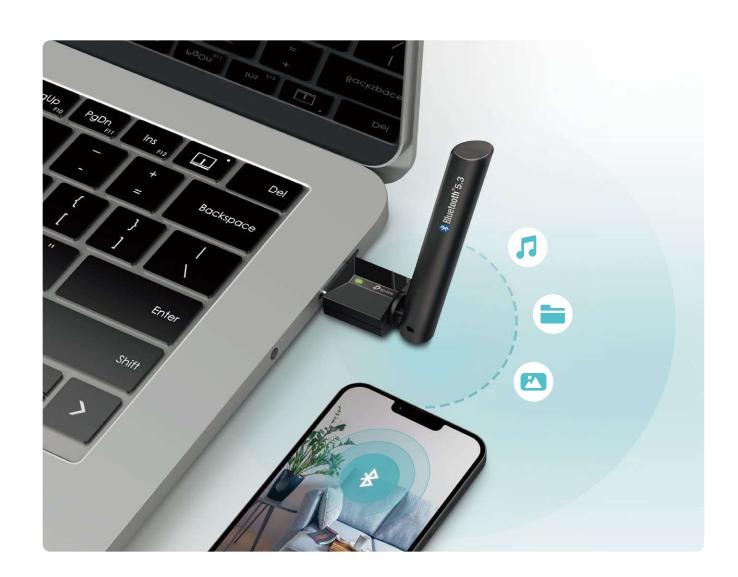

## Connect with Multiple Devices via Bluetooth 5.3

UB500 Plus supports advanced Bluetooth 5.3 and enables wireless connectivity with a wide range of devices such as computers, printers, phones, headsets, speakers, keyboards, controllers, etc.

- Versatile Wireless Connectivity Enable wireless communication with Bluetooth-enabled computers, printers, phones, headsets, speakers, keyboards and more
- · BLE Technology Bluetooth Low Energy technology for energy-saving wireless connectivity
- · Broad Operation Range Enjoy stable connection via your Bluetooth headset with a long transmission distance in open space