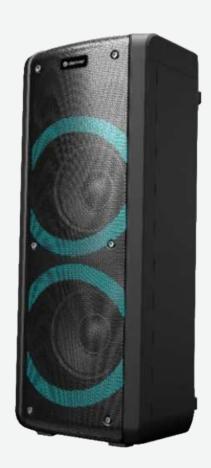

## **Denver BPS-352**

- Bluetooth Party Speaker
- 300W Max power output (30W RMS)
- 2x 6.5" woofers
- USB/Micro SDcard slot for direct MP3
- Dual microphone input (Wired microphone included)
- AUX input
- TWS function pair two speakers for stereo sound
- LED function around speakers Circle light with 7 light types
- Built-in rechargeable lithium battery (3.600mAh) Playtime up to 3 hours at 50% volume
- Charging time 4-5 hours

Highlights

Bluetooth, light effect, AUX input, USB, MicroSD, 300W, Dual Microphone input

Power

AC/DC adaptor included

•

Battery

Built-in rechargeable battery - 3600mAh

• (

Connections

Bluetooth, AUX input, USB, MicroSD, Dual

Microphone input

• 4

Volume

300W Max power output