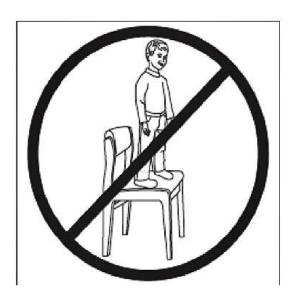

e buurt van kinderen houden!

TR Genel güvenlik uyarısı:

Kullanılmayan ambalaj malzemeleri ve küçük parçaları çocuklardan uzak tutunl

RO Indicație generală de siguranță:

Ambalajele care nu mai sunt necesare și piesele de mici dimensiuni nu vor fi lăsate la îndemâna copillor!

IT Indicazioni generali per la sicurezza:

Tenere lontano da bambini materiali di imballaggio non più necessari e minuterieli

SK Všeobecné bezpečnostné upozomenie:

Nepotrebný baliaci materiál a malé diely uchovávajte mimo dosahu detí?

CZ Všeobecné bezpečnostní upozornění:

Obalové materiály a malé díly, které už nepotřebujete, udržujte mimo dosah dětíli

HU Általános biztonsági tudnivaló:

Ha már nincs szüksége a csomagolóanyagokra és apró darabokra, tegye őket olyan helyre, ahol nem férhetnek hozzá gyermekekl