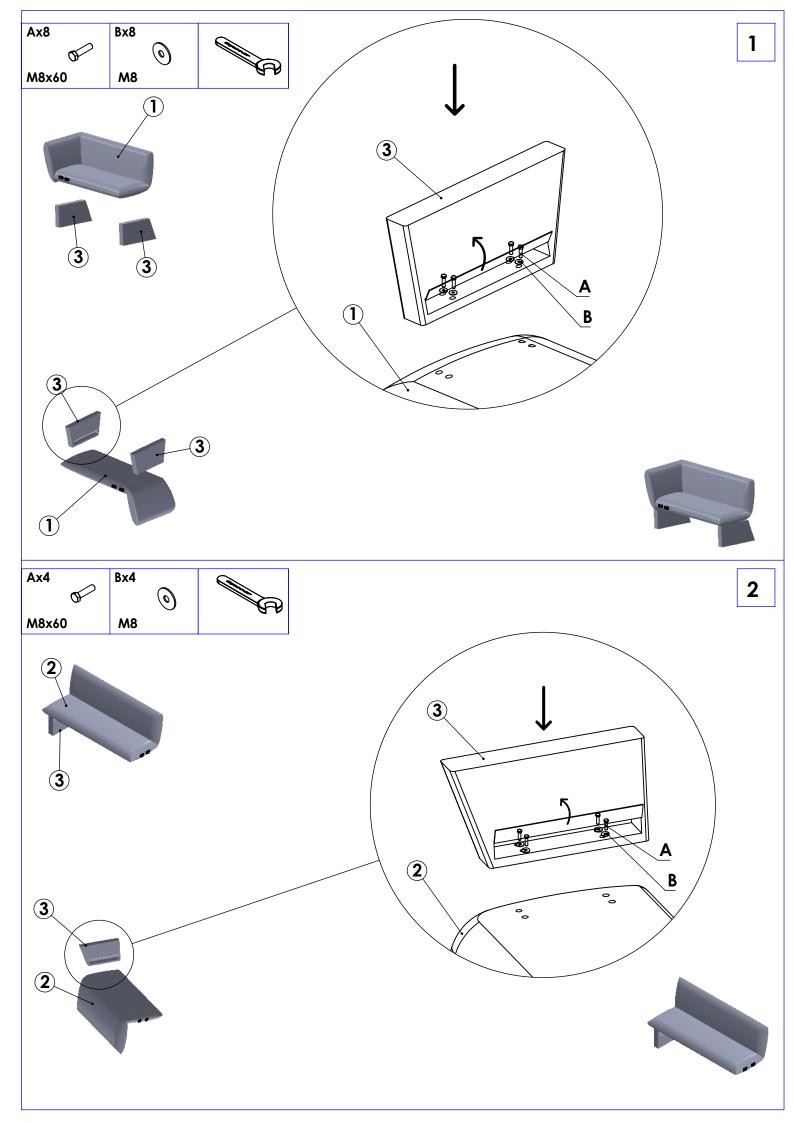

(RO) Instrukcţiuni de montaj

(RU) Инструкция по монтажу

( HR ) Shema montaže |

40 min.

D Aligemeiner Sicherheitshinweis:

Nicht mehr benötigte Verpackungs-Materiallen und Kleinteile von Kindern fernhalten!

GB General safety instructions:

Package material you do not need any more take far away from children.

F Consigne de sécurité:

Ecarter les matériaux d'embailage et petites pièces inutiles de la portée des enfants.

PL Ogólne zasady bezpieczeństwa: