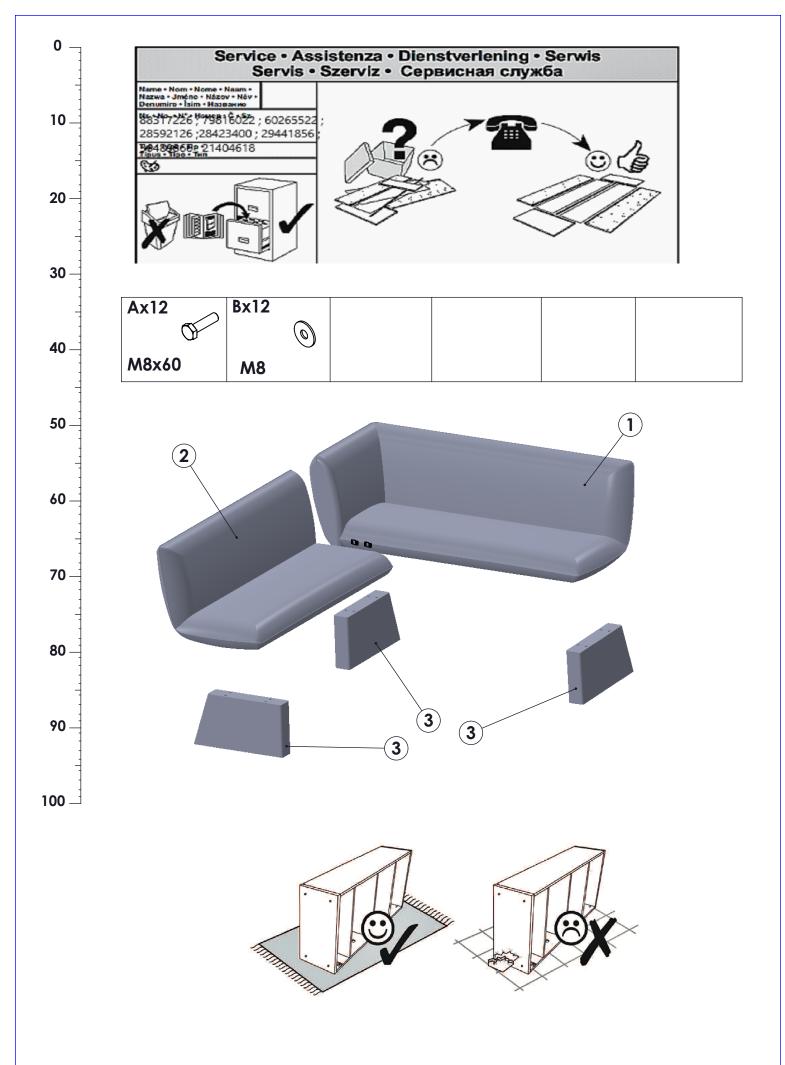

(RO) Instrukcţiuni de montaj

(RU) Инструкция по монтажу

( HR ) Shema montaže |

40 min.

D Aligemeiner Sicherheitshinweis:

Nicht mehr benötigte Verpackungs-Materiallen und Kleinteile von Kindern fernhalten!

GB General safety instructions:

Package material you do not need any more take far away from children.

F Consigne de sécurité:

Ecarter les matériaux d'embailage et petites pièces inutiles de la portée des enfants.

PL Ogólne zasady bezpieczeństwa: