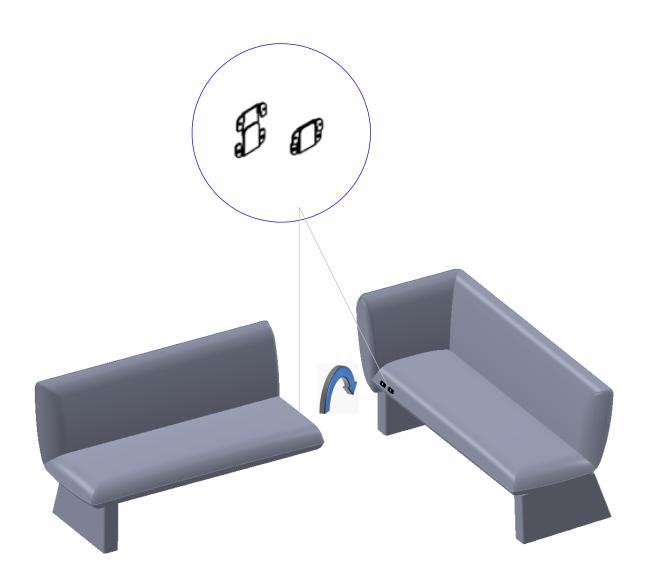

ATR.NR. 19076736; 32853830; 26489334; 41686142; 94024020; 10331532;

79582514; 40720634; 71819532; 57954720; 63499620; 59258168;

89296642; 27697256; 35504524; 10378868





D Montageanleitung

FR Notice de montage

NL Handleiding voor de montage

CZ) Montážní návod

HU) Szerelési útmutató

TR) Montaj talimatı

GB Assembly instructions

IT Istruzioni di montaggio

PL Instrukcja montażu

SK Návod na montáž

(RO) Instrukcţiuni de montaj

(RU) Инструкция по монтажу

( HR ) Shema montaže |







40 min.











D Aligemeiner Sicherheitshinweis:

Nicht mehr benötigte Verpackungs-Materiallen und Kleinteile von Kindern fernhalten!

GB General safety instructions:

Package material you do not need any more take far away from children.

F Consigne de sécurité:

Ecarter les matériaux d'embailage et petites pièces inutiles de la portée des enfants.

PL Ogólne zasady bezpieczeństwa:

Nie potrzebne opakowania i male części chronić przed dziećmil

RU Общие указания по безопасности:

Наиспользуемые упаковочные материалы и мелкие детали спедует хранить в недоступномдля детей месте!

NL Algemene veiligheidsinstructie:

Verpakkingsmaterialen die u niet meer nodig heeft en kleine onderdelen uit de buurt van kinderen houden!

TR Genel güvenlik uyarısı:

Kullanılmayan ambalaj malzemeleri ve küçük parçaları