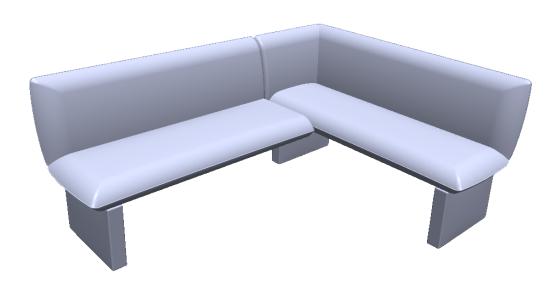

ATR.NR. 19076736; 32853830; 26489334; 41686142; 94024020; 10331532;

79582514; 40720634; 71819532; 57954720; 63499620; 59258168;

89296642; 27697256; 35504524; 10378868

D Montageanleitung

FR Notice de montage