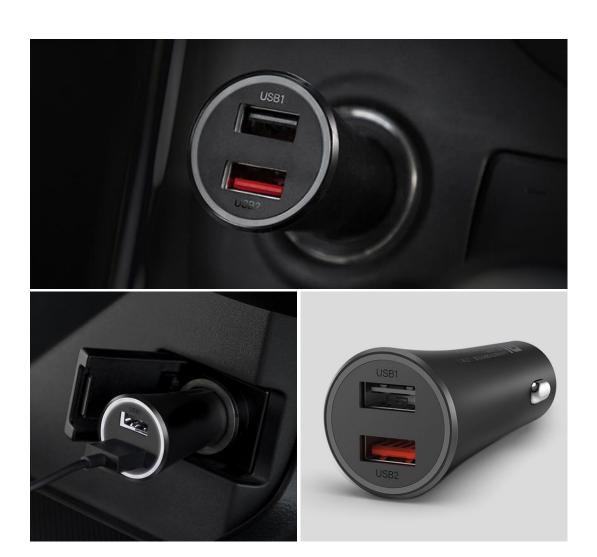

#### **Dual output ports**

 Total output of 2 ports is 37W, while USB2 port max output is 27W, providing 27W fast charging for Mi 9;

# Specifications:

Product name Mi 37W Dua;-Port Car Charger

Model CC06ZM

Output port USB-A\*2

Input 12V-24V/4A

Output USB1: 5V/2A

USB2: 5V/3A, 9V/2A, 12V/2A, 15V/1.8A, 20V/1.35A

Operating temperature 0°C~30°C