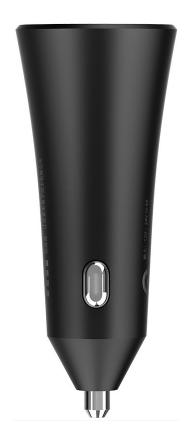

### **LED Indicator**

 The white circular LED indicator can help you locate the position of charging port at night.

#### **Good compatibility**

 Elastic metal contact design, suitable for different cigarette lighter or power interface of most cars.

#### **Elastic joint**

There is a elastic joint at both sides of the car charger, ensuring reliable fixation even facing jolt or sudden braking.