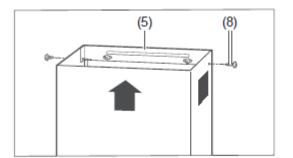

 Ziehen Sie den oberen Teil der Kaminblende zur oberen Wandhalterung (5) herauf und schrauben Sie die Kaminblende mit zwei Schrauben (8) dort fest.

 Schrauben Sie das Halteblech (6) mit zwei Schrauben (8) an den unteren Teil der Kaminblende.