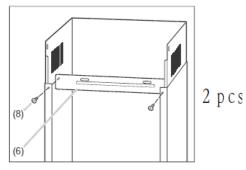

2 pcs

2.New version, the air outlet comes with the motor, so only need 4 screws in total for installation.

 Schrauben Sie das Halteblech (6) mit zwei Schrauben (8) an den unteren Teil der Kaminblende.

 Ziehen Sie den oberen Teil der Kaminblende zur oberen Wandhalterung (5) herauf und schrauben Sie die Kaminblende mit zwei Schrauben (8) dort fest.