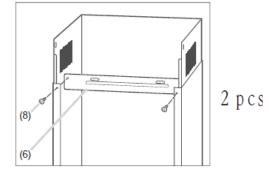

 Ziehen Sie den oberen Teil der Kaminblende zur oberen Wandhalterung (5) herauf und schrauben Sie die Kaminblende mit zwei Schrauben (8) dort fest.

 Schrauben Sie das Halteblech (6) mit zwei Schrauben (8) an den unteren Teil der Kaminblende.

2 pcs

2.New version, the air outlet comes with the motor, so only need 4 screws in total for installation.

 Schrauben Sie das Halteblech (6) mit zwei Schrauben (8) an den unteren Teil der Kaminblende.

 Ziehen Sie den oberen Teil der Kaminblende zur oberen Wandhalterung (5) herauf und schrauben Sie die Kaminblende mit zwei Schrauben (8) dort fest.