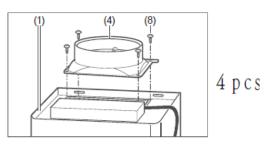

1. Old version the air out let is separated from the motor, so need extra 4 screws to fix the air outlet on the cooker hood. Total No. of the screw is 8..

 Schrauben Sie die Rückschlagklappe (4) oben auf der Dunstabzugshaube (1) mit 4 Schrauben (8) fest.