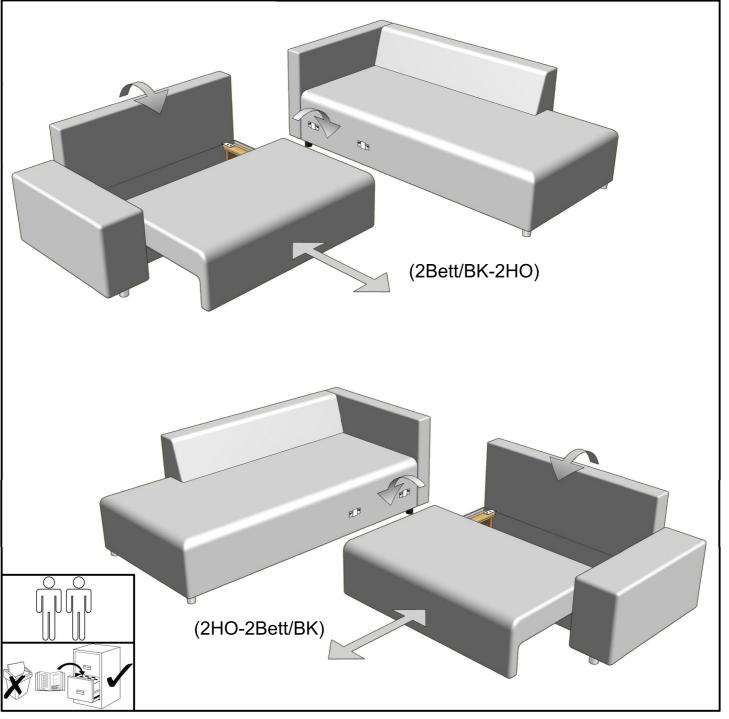

## BRASILIA (2Bett/BK-2HO)(2HO-2Bett/BK)

Montageanleitung PL

Instrukcja montażu

(NL) Handleiding voor de montage (RO)

(GB) Assembly instructions

(TR) Montaj talimati

(RU) Инструкция по монтажу (IT) Istruzioni di montaggio

Name - Nazwa - Naam - Name - Isim - название Nome - Nom - Numele - Meno - Jméno - Neve

BRASILIA (2Bett/BK-2HO)(2HO-2Bett/BK)

## BRASILIA (2Bett/BK-2HO)(2HO-2Bett/BK)

DE Montageanleitung
PL Instrukcja montażu

PL Instrukcja montażu
NL Handleiding voor de

Handleiding voor de montage RO

GB Assembly instructions

TR Montaj talimatı

(RU) Инструкция по монтажу