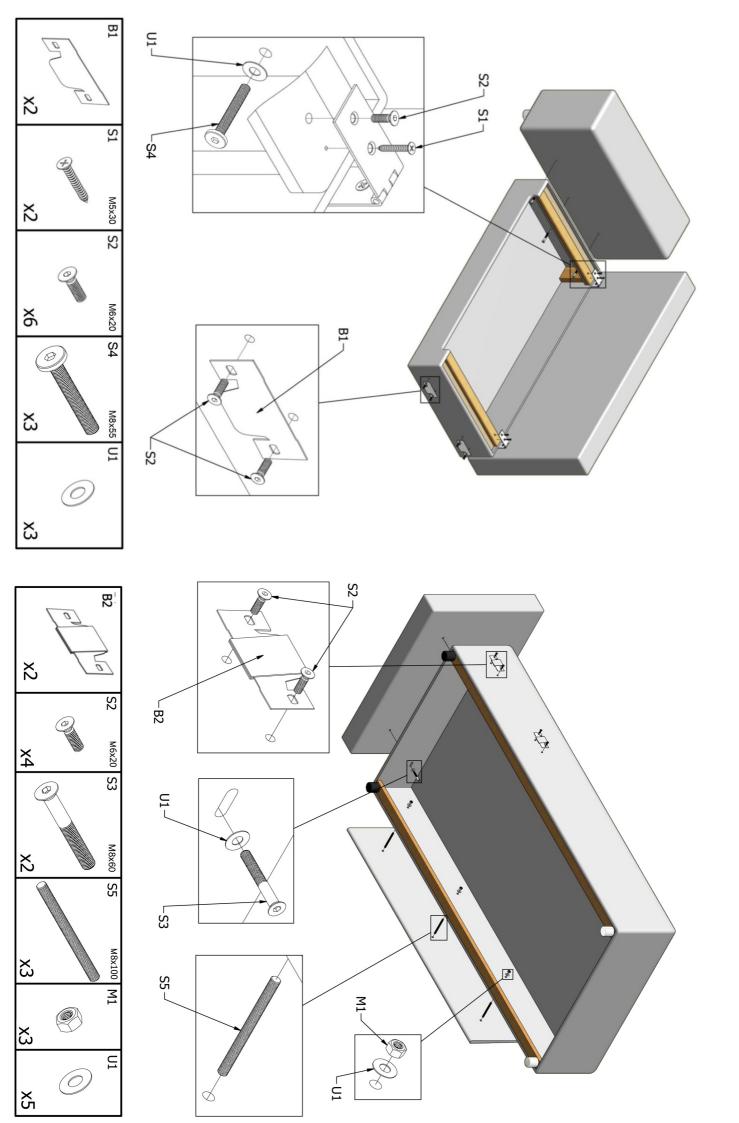

## BRASILIA (2Bett/BK-2HO)(2HO-2Bett/BK)

Montageanleitung PL

Instrukcja montażu

(NL) Handleiding voor de montage (RO)

(GB) Assembly instructions

(TR) Montaj talimati

(RU) Инструкция по монтажу (IT) Istruzioni di montaggio

## BRASILIA (2Bett/BK-2HO)(2HO-2Bett/BK)

DE Montageanleitung
PL Instrukcja montażu

PL Instrukcja montażu
NL Handleiding voor de

Handleiding voor de montage RO

GB Assembly instructions

TR Montaj talimatı

(RU) Инструкция по монтажу