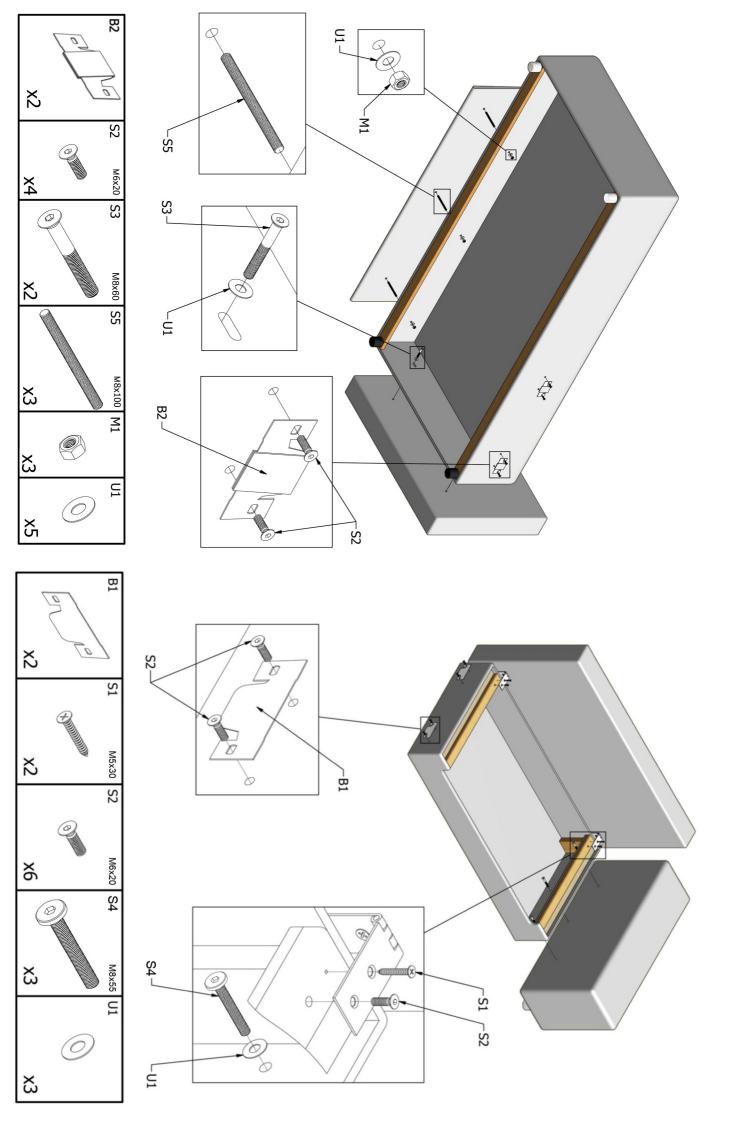

- Szolgáltatás

Name - Nazwa - Naam - Name - Isim - название Nome - Nom - Numele - Meno - Jméno - Neve

BRASILIA (2Bett/BK-2HO)(2HO-2Bett/BK)











## BRASILIA (2Bett/BK-2HO)(2HO-2Bett/BK)



DE Montageanleitung
PL Instrukcja montażu

PL Instrukcja montażu
NL Handleiding voor de

Handleiding voor de montage RO

GB Assembly instructions

TR Montaj talimatı

(RU) Инструкция по монтажу

(IT) Istruzioni di montaggio

(FR) Notice de montage

RO Instructiuni de asamblare

SK Montážny návod

CZ Montážní návod

(HU) Szerelési útmutató

Service - Servis - Dienstverlening - Servis - Serwis - Сервисная служба - Servizio Service - Serviciu - Služby - Szolgáltatás

Name - Nazwa - Naam - Name - Isim - название Nome - Nom - Numele - Meno - Jméno - Neve

BRASILIA (2Bett/BK-2HO)(2HO-2Bett/BK)