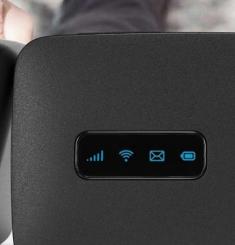

# LINK

PERSONAL WIFI ZONE, FITTING IN YOUR POCKET









POCKET SIZE



1800 mAh BATTERY



8 hours LIFETIME





## **DESIGN**

Dimension: 87.6X59.6X12.6mm Casing material: Plastic Color available: white, black

#### **PLATFORM**

Qualcomm MDM9207

# WiFi

WiFi: 802.11 b/g/n Frequency Band: 2.4 GHz Supports up to 15 WiFi users WPS supported Downlink: up to 150 Mbps Uplink: up to 50 Mbps

## **BANDS**

MW40V Bands: FDD LTE: B1/3/7/8/20 (compatible with B5) WCDMA: B1/3/8 (compatible with B5) GSM: B2/3/5/8

# OS

Windows 7 /8/8.1/10 (32&64 bit) Mac OS X 10.6~10.10 (32&64 bit)

#### **MEMORY**

2Gb NAND flash + 1Gb LPDDR

#### **BATTERY**

1800 mAh Working status: 7 hours Standby time: 35 hours

## **DISPLAY**

LED display (Signal, WiFi, SMS, Battery)

### CONFIGURATION

Web UI (Mobile and PC versions) APP (IOS 5.0 ~9.x and Android 4.2)

## **BROWSERS**

Windows IE from 8 on Chrome from 16.0 on Firef