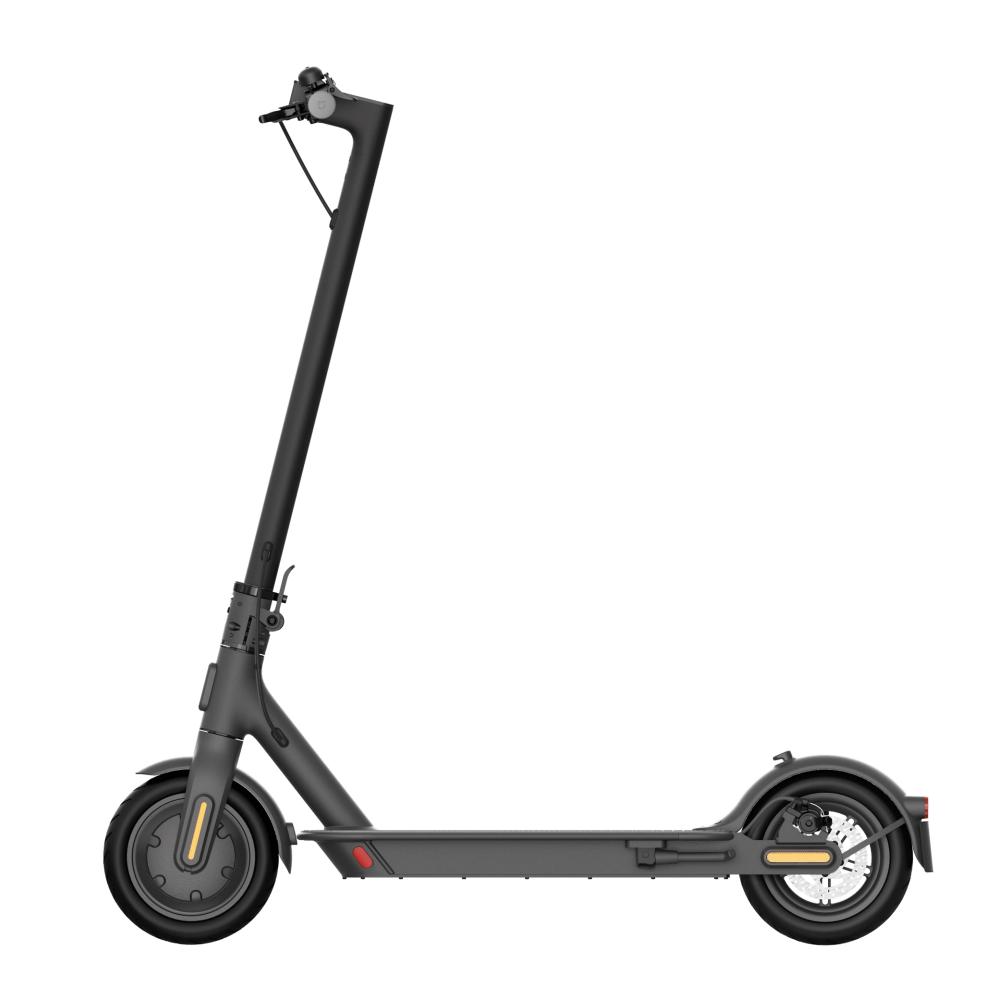

## Mi Electric Scooter 1S

- Sleek and elegant, portable and safe Minimalist design, aircraft-grade aluminum alloy for the main body. Takes only 3 seconds to fold and go. 12.5 kg.
- Sophisticated cruise control and kinetic energy recovery system (KERS) The KERS recovers a moving vehicle's kinetic energy under braking for longer duration. The cruise control system helps maintain a steady speed set by the driver to relieve drivers from constant pressure and tension.
- High quality batteries guarantee a riding distance up to 30km Forty 18650 li-ion cells offer altogether a high capacity of 275Wh. Smart battery management system (BMS).
- Dual braking system Outfitted with regenerative and disc braking at rear wheel, E-ABS system at front wheel.
- Skid-resistant and shock-absorbing pneumatic tires

8.5 inch pneumatic tires effectively absorb shocks and prevent slipping. The 250W brushless DC motor powers the scooter to ride with ease and comfort.

Connects to Mi Home App Check the riding speed and remaining power in real time after pairing your scooter through Bluetooth with your phone.

## Specifications:

| Weight:                                            | 12.5KG                           |
|----------------------------------------------------|----------------------------------|
| Dimensions :                                       | 1080x430x1140mm                  |
| <b>Dimensions Folding:</b>                         | 1080x430x490mm                   |
| Screen:                                            | LED with Speed/Battery/KM/Mode   |
| Motor Power:                                       | 250W                             |
| Max Speed:                                         | 25km/h                           |
| Climbing Angle:                                    | 14%                              |
| Braking Distance:                                  | 11.43m                           |
| Capacity Battery:                                  | 7650mAh 275Wh                    |
| Travel Distance:                                   | 30KM                             |
| Compatible with:                                   | Android 4.3 or iOS 9.0 and above |
| Wireless Connectivity: Bluetooth 4.1 BLE and above |                                  |